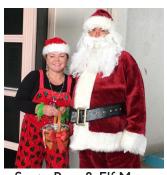

#### HOLIDAY LUNCHEON AND ANNUAL MEETING

This Dec. 15, event was a great success! We had 80 people in attendance and all enjoyed a delicious catered meal from Brevard Kitchens. Thank you Santa Ron Jones, his "elf" wife Mary, and the Ole' Time Carolers for a delightful songs of holiday cheer. Thank you to all who helped make this day possible, for coming in early to decorate, making drinks, and to our special bartender Paul!!! We recognized all our volunteers who have stepped up to help during 2022. We are grateful to you!! Also, a special thank you to the ladies who came in and helped put together the "whisk favors" that everyone received. That fun and crazy assembly line consisted of: Candy A., Jill B., Becky A., Audria T., Susie D., Maria D., and Joyce V. These ladies made this task fun and got it done! We hope all our members had a wonderful holiday and happy new year to all!

Ole' Time Carolers

Bartender Paul

Whisk Assembly

Santa Ron & Elf Mary