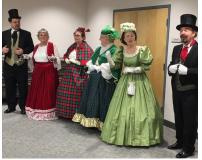

#### HOLIDAY LUNCHEON AND ANNUAL MEETING

This Dec. 15, event was a great success! We had 80 people in attendance and all enjoyed a delicious catered meal from Brevard Kitchens. Thank you Santa Ron Jones, his "elf" wife Mary, and the Ole' Time Carolers for a delightful songs of holiday cheer. Thank you to all who helped make this day possible, for coming in early to decorate, making drinks, and to our special bartender Paul!!! We recognized all our volunteers who have stepped up to help during 2022. We are grateful to you!! Also, a special thank you to the ladies who came in and helped put together the "whisk favors" that everyone received. That fun and crazy assembly line consisted of: Candy A., Jill B., Becky A., Audria T., Susie D., Maria D., and Joyce V. These ladies made this task fun and got it done! We hope all our members had a wonderful holiday and happy new year to all!

Ole' Time Carolers

Bartender Paul

Whisk Assembly

Santa Ron & Elf Mary