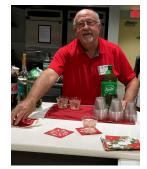

#### HOLIDAY LUNCHEON AND ANNUAL MEETING

This Dec. 15, event was a great success! We had 80 people in attendance and all enjoyed a delicious catered meal from Brevard Kitchens. Thank you Santa Ron Jones, his "elf" wife Mary, and the Ole' Time Carolers for a delightful songs of holiday cheer. Thank you to all who helped make this day possible, for coming in early to decorate, making drinks, and to our special bartender Paul!!! We recognized all our volunteers who have stepped up to help during 2022. We are grateful to you!! Also, a special thank you to the ladies who came in and helped put together the "whisk favors" that everyone received. That fun and crazy assembly line consisted of: Candy A., Jill B., Becky A., Audria T., Susie D., Maria D., and Joyce V. These ladies made this task fun and got it done! We hope all our members had a wonderful holiday and happy new year to all!

Ole' Time Carolers

Bartender Paul

Whisk Assembly

Santa Ron & Elf Mary